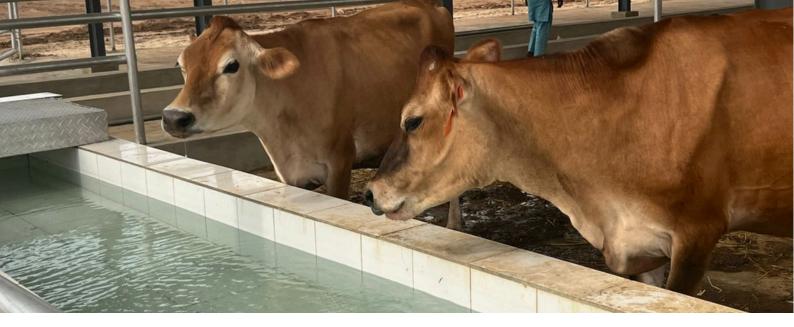

Nigeria Livestock Development Programme (NLDP)

Nigeria Livestock Development Programme (NLDP)The Nigeria Livestock Development Project (NLDP), conceived by Nestlé Nigeria, seeks to develop more than 1000 hectares of grazing area to demonstrate how the establishment of improved pasture can increase productivity of indigenous cattle and contribute to the professionalization of settled Fulanis as dairy farmers.

#### **Projects Locations**

Paikon Kore Grazing Reserve, FCTLadugga Grazing Reserve, Kaduna State

The Nigeria Livestock Development Project (NLDP), conceived by Nestlé Nigeria, seeks to develop more than 1000 hectares of grazing area to demonstrate how the establishment of improved pasture can increase productivity of indigenous cattle and contribute to the professionalization of settled Fulanis as dairy farmers. The selected location for the implementation of the NLDP is the Paikon Kore Grazing Reserve in the Federal Capital Territory (FCT), owned by the FGN. The partnership brings together a set of value chain stakeholders with the collective capacity to deepen and accelerate an inclusive business model in dairy, with the FGN allocating 1,000ha to Nestlé's as its support to the programme.