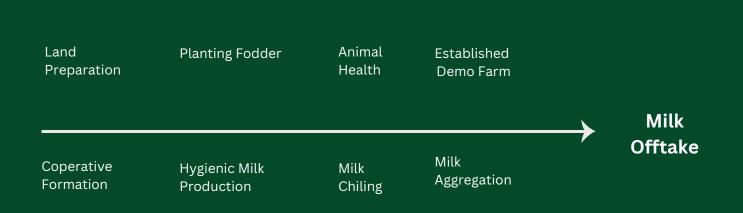

accelerate an inclusive business model in dairy, with the FGN allocating 1,000ha to Nestlé's as its support to the programme.

The team took the opportunity presented by a training planned by Câm dairies for 50 participants and scaled it up to reach over 300, of which more than 50% of the beneficiaries were women. The training, which took place in December 2020, was designed to strengthen the capacity of beneficiaries to understand feeds and feeding, herd health management, milk handling and hygiene, as well as cooperatives formation and dynamics. The first two trainings were intended to help the pastoralists to increase milk production from their animals, improve milk handling, and improve understanding of quality of milk expected.



#### **Project Pillars**



#### **Project Pillars**





#### Key Project Stakeholders and Partners

Nestle Nigeria is one of the largest food and beverage companies in Africa. Through the NLDP, the company plans to support the dairy policies set by the FGN by in investing in the development of dairy value chains that benefits smallholder farmers, pastoralists and local dairy businesses.

CBi Innovations Limited (CBiIL) is an agritech company that supports smallholder farmers at scale to deliver the productivity and traceability of produce sought by processors, aided by technology to minimize impact on economics of production. CBiIL is directly responsible for the dairy project implementation, including the setup and management of Nestle's Demonstration Farm.

2SCALE (a programme under the International Fertiliser Development Centre (IFDC))