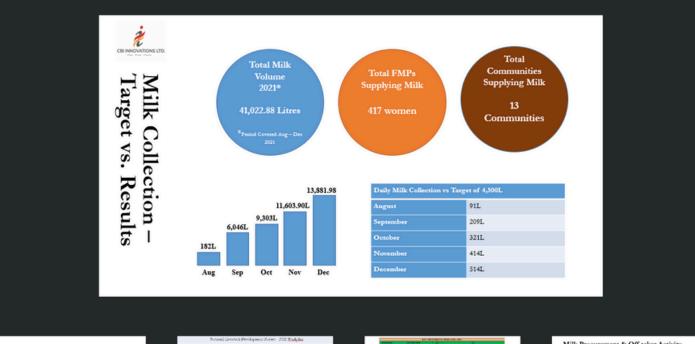

### Milk Producers and collection Volume

| 127         | 10000                                                                                                                                                                                                                                                                                                                                                                                                                                                                                                                                                                                                                                                                                                                                                                                                                                                                                                                                                                                                                                                                                                                                                                                                                                                                                                                                                                                                                                                                                                                                                                                                                                                                                                                                                                                                                                                                                                                                                                                                                                                                                                                          |       |                                                |                     |
|-------------|--------------------------------------------------------------------------------------------------------------------------------------------------------------------------------------------------------------------------------------------------------------------------------------------------------------------------------------------------------------------------------------------------------------------------------------------------------------------------------------------------------------------------------------------------------------------------------------------------------------------------------------------------------------------------------------------------------------------------------------------------------------------------------------------------------------------------------------------------------------------------------------------------------------------------------------------------------------------------------------------------------------------------------------------------------------------------------------------------------------------------------------------------------------------------------------------------------------------------------------------------------------------------------------------------------------------------------------------------------------------------------------------------------------------------------------------------------------------------------------------------------------------------------------------------------------------------------------------------------------------------------------------------------------------------------------------------------------------------------------------------------------------------------------------------------------------------------------------------------------------------------------------------------------------------------------------------------------------------------------------------------------------------------------------------------------------------------------------------------------------------------|-------|------------------------------------------------|---------------------|
|             |                                                                                                                                                                                                                                                                                                                                                                                                                                                                                                                                                                                                                                                                                                                                                                                                                                                                                                                                                                                                                                                                                                                                                                                                                                                                                                                                                                                                                                                                                                                                                                                                                                                                                                                                                                                                                                                                                                                                                                                                                                                                                                                                |       | CARLES AND | A 17 17 17 17 17 17 |
| -           | CONTRACTOR OF A CONTRACTOR OF  |       |                                                |                     |
| •           | Caller of Challenge and Children of                                                                                                                                                                                                                                                                                                                                                                                                                                                                                                                                                                                                                                                                                                                                                                                                                                                                                                                                                                                                                                                                                                                                                                                                                                                                                                                                                                                                                                                                                                                                                                                                                                                                                                                                                                                                                                                                                                                                                                                                                                                                                            |       |                                                |                     |
| halo of the | No. 1 Million for a second state                                                                                                                                                                                                                                                                                                                                                                                                                                                                                                                                                                                                                                                                                                                                                                                                                                                                                                                                                                                                                                                                                                                                                                                                                                                                                                                                                                                                                                                                                                                                                                                                                                                                                                                                                                                                                                                                                                                                                                                                                                                                                               | 10.00 |                                                |                     |
|             |                                                                                                                                                                                                                                                                                                                                                                                                                                                                                                                                                                                                                                                                                                                                                                                                                                                                                                                                                                                                                                                                                                                                                                                                                                                                                                                                                                                                                                                                                                                                                                                                                                                                                                                                                                                                                                                                                                                                                                                                                                                                                                                                |       |                                                |                     |
| -           | CONTRACTOR OF AN ADDRESS                                                                                                                                                                                                                                                                                                                                                                                                                                                                                                                                                                                                                                                                                                                                                                                                                                                                                                                                                                                                                                                                                                                                                                                                                                                                                                                                                                                                                                                                                                                                                                                                                                                                                                                                                                                                                                                                                                                                                                                                                                                                                                       | 1.    |                                                |                     |
|             | Sector Street                                                                                                                                                                                                                                                                                                                                                                                                                                                                                                                                                                                                                                                                                                                                                                                                                                                                                                                                                                                                                                                                                                                                                                                                                                                                                                                                                                                                                                                                                                                                                                                                                                                                                                                                                                                                                                                                                                                                                                                                                                                                                                                  |       |                                                |                     |
|             |                                                                                                                                                                                                                                                                                                                                                                                                                                                                                                                                                                                                                                                                                                                                                                                                                                                                                                                                                                                                                                                                                                                                                                                                                                                                                                                                                                                                                                                                                                                                                                                                                                                                                                                                                                                                                                                                                                                                                                                                                                                                                                                                |       |                                                |                     |
| -           | Property and a statement of the party of the state of the statement of the | 120   |                                                |                     |